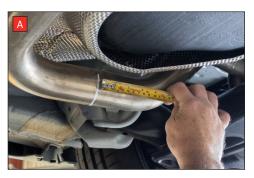

Estimated Fitting Time: 60 Minutes

To remove the original exhaust the system requires cutting in two places.

A) To remove the rear silencer you need to cut 100mm back from the centre of the bend going over the rear axel. (In the centre of the straight length of pipe).