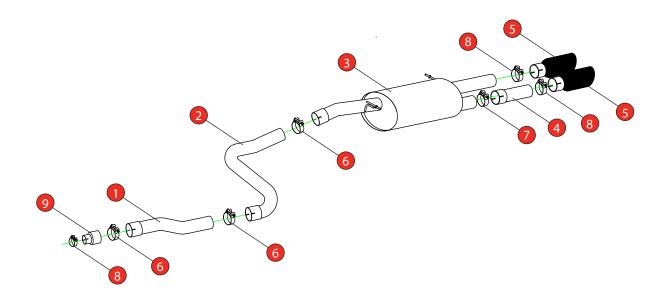

Estimated Fitting Time: 60 Minutes

| NO.     | PART NO.   | DESCRIPTION                 | QTY |  |  |
|---------|------------|-----------------------------|-----|--|--|
| 1       | 1291FD     | Centre Section              | 1   |  |  |
| 2       | 1292FD     | Link Pipe                   | 1   |  |  |
| 3       | 1314FD     | Rear Silencer               | 1   |  |  |
| 4       | 1300FD     | Valved Trim Connecting Pipe | 1   |  |  |
| 5       | Z023.10158 | Carbon Fibre Ascari Trim    | 2   |  |  |
| Fit Kit |            |                             |     |  |  |
| 6       | Z016.10063 | 72mm H/D Clamp              | 3   |  |  |
| 7       | Z016.10070 | 66mm H/D Clamp              | 1   |  |  |
| 8       | Z016.10064 | 63-68mm Clamp               | 3   |  |  |
| 9       | AD03       | Adaptor                     | 1   |  |  |
| 10      | Z016.10057 | Hanging Rubber              | 3   |  |  |