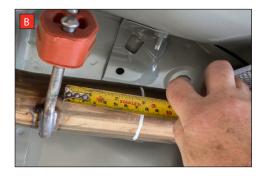

Estimated Fitting Time: 60 Minutes

To remove the original exhaust the system requires cutting in two places.

A) To remove the rear silencer you need to cut 100mm back from the centre of the bend going over the rear axel. (In the centre of the straight length of pipe).