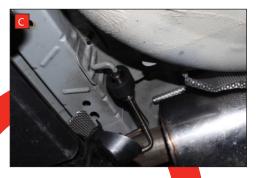

C) Replace the rear three moutuing rubbers with the uprated rubbers supplied in the fit kit.