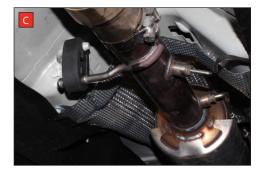

Estimated Fitting Time: 60 Minutes

To remove the original exhaust the system requires cutting in two places.

A) To remove the rear silencer you need to cut 100mm back from the centre of the bend going over the rear axel. (In the centre of the straight length of pipe).