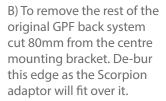

UCTIONS**





| Car   | Ford Puma ST                                                                     | Part No. | SFDS093CF            |
|-------|----------------------------------------------------------------------------------|----------|----------------------|
| Year  | 2020-Current                                                                     | Fit Kits | 375FK                |
| Notes | Where not supplied use original fittings. The original exhaust requires cutting. | Features | Pipe Diameter:- 70mm |

Estimated Fitting Time: 60 Minutes





To remove the original exhaust the system requires cutting in two places.

A) To remove the rear silencer you need to cut 100mm back from the centre of the bend going over the rear axel. (In the centre of the straight length of pipe).



C) Replace the rear three moutuing rubbers with the uprated rubbers supplied in the fit kit.