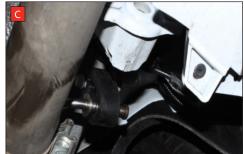

C) Replace the rear three moutuing rubbers with the uprated rubbers supplied in the fit kit.